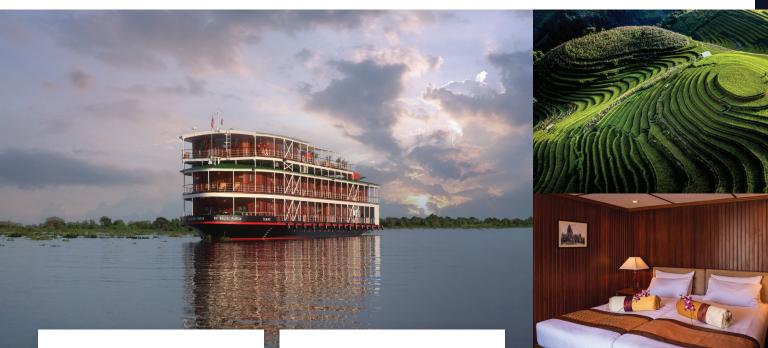

## THE CLASSIC MEKONG - 7 NIGHTS

The magical Mekong is a fascinating and varied thoroughfare. Connecting the French colonial port of Saigon in Vietnam to the grand temples of Angkor in Cambodia, Pandaw's 7-night Classic Mekong expedition provides guests with a timeless journey of culture and adventure.

Steering clear of the large white 'floating hotel' style of ship often seen plying this river, a Pandaw vessel offers an alternative rooted in history and colonial style. With competitive full ship charter rates on a basic or full basis, Pandaw is the ideal partner for your groups on the Mekong

# **BASIC** CHARTER

Sail 7-nights aboard the 30 cabin RV Bassac Pandaw

FROM \$ **39,500** USD net

## FULL CHARTER

Sail 7-nights aboard the 30 cabin RV Bassac Pandaw

FROM \$ **55,000** USD net