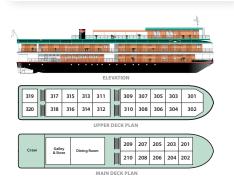

# **BASIC** CHARTER

Sail 7-nights aboard the 30 cabin RV Bassac Pandaw

FROM \$ **39,500** USD net

## FULL CHARTER

Sail 7-nights aboard the 30 cabin RV Bassac Pandaw

FROM \$ **55,000** USD net