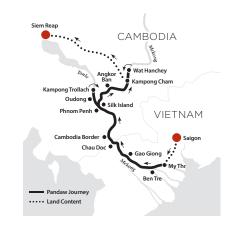

## THE CLASSIC MEKONG - 7 NIGHTS

The magical Mekong is a fascinating and varied thoroughfare. Connecting the French colonial port of Saigon in Vietnam to the grand temples of Angkor in Cambodia, Pandaw's 7-night Classic Mekong expedition provides guests with a timeless journey of culture and adventure.