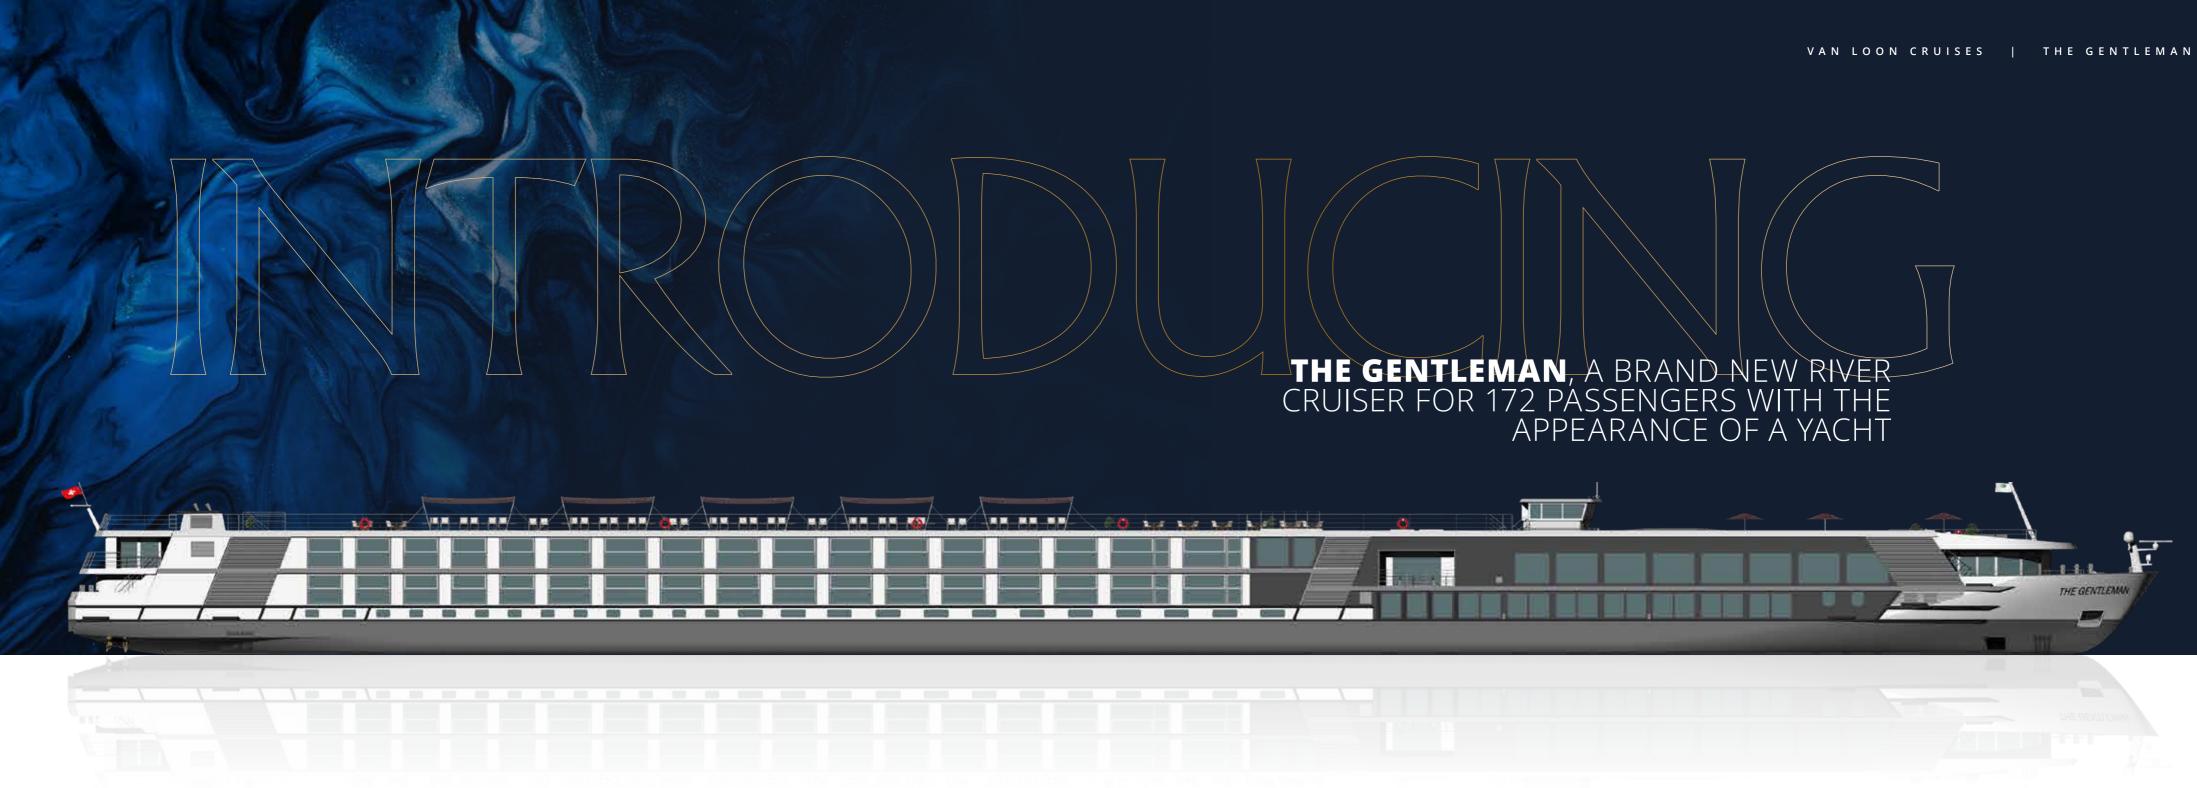

### INTRODUCING OUR BRAND NEW RIVER CRUISER THE GENTLEMAN

# NO CONCESSIONS

Where naval architects often work from the inside out, an interior with a ship around it, at Van Loon Cruises Suisse AG we work exactly the other way around. The Gentleman streamlined shape is leading, giving the ship an elegant and dynamic yacht appearance. As a passenger you do not have to make any concessions. The set-up is such that you can enjoy every luxury on board.

## TRULY REMARKABLE EXPERIENCE

In conclusion, The Gentleman offers a truly remarkable river cruising experience. Its modern yacht-like design, use of premium materials, and attention to detail make it an enticing choice for travelers seeking adventure and luxury. The ability to open floor-to-ceiling windows on the middle and upper decks adds to the immersive experience of taking in the breathtaking scenery. Furthermore, the ship's expansive sun deck caters to both relaxation and active pursuits.

# MEMORABLE JOURNEY

The onboard amenities leave nothing to be desired, with a spacious and elegant panorama salon, a luxurious lounge at the stern, a stylish restaurant, a welcoming hotel reception, a dedicated tour leader's desk, and the convenience of an elevator connecting all decks. The Gentleman promises not just a cruise, but a lavish and memorable journey along the river.