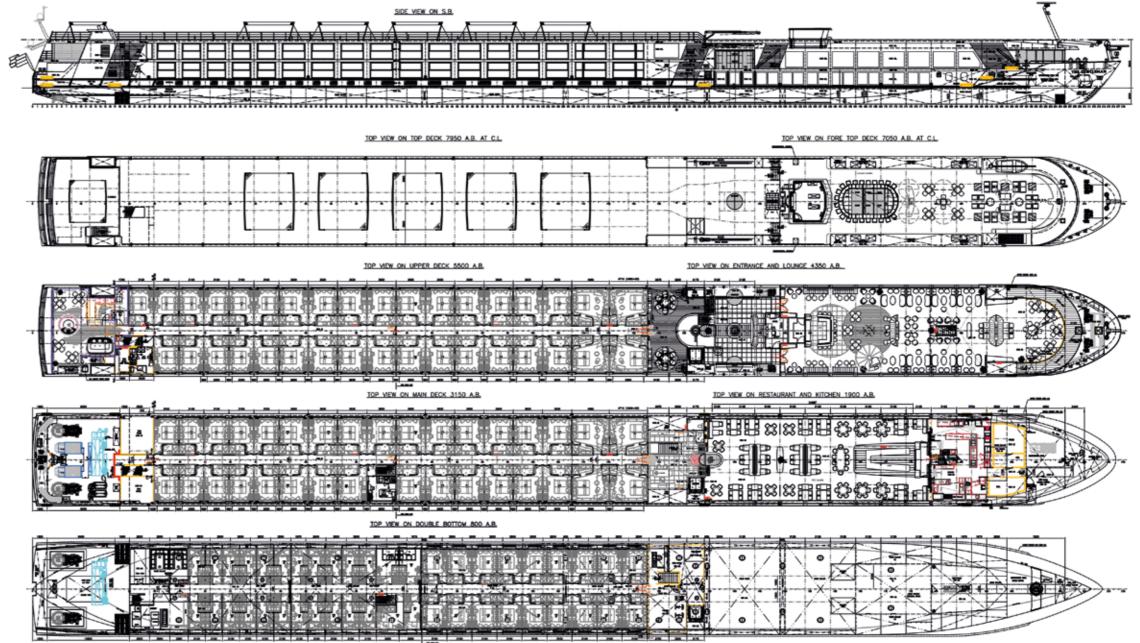

### CABINS

8 Suites 21 m<sup>2</sup>

Functionality and sustainability are the starting point in the designs!

# OUR STATE ROOMS

The interior of the state rooms and suites are spacious and practical.

| 39 | State rooms+ | 16 m <sup>2</sup> |
|----|--------------|-------------------|
| 21 | State rooms  | 14 m <sup>2</sup> |
| 18 | State rooms  | 13 m <sup>2</sup> |

# MEMORABLE JOURNEY

The onboard amenities leave nothing to be desired, with a spacious and elegant panorama salon, a luxurious lounge at the stern, a stylish restaurant, a welcoming hotel reception, a dedicated tour leader's desk, and the convenience of an elevator connecting all decks. The Gentleman promises not just a cruise, but a lavish and memorable journey along the river.