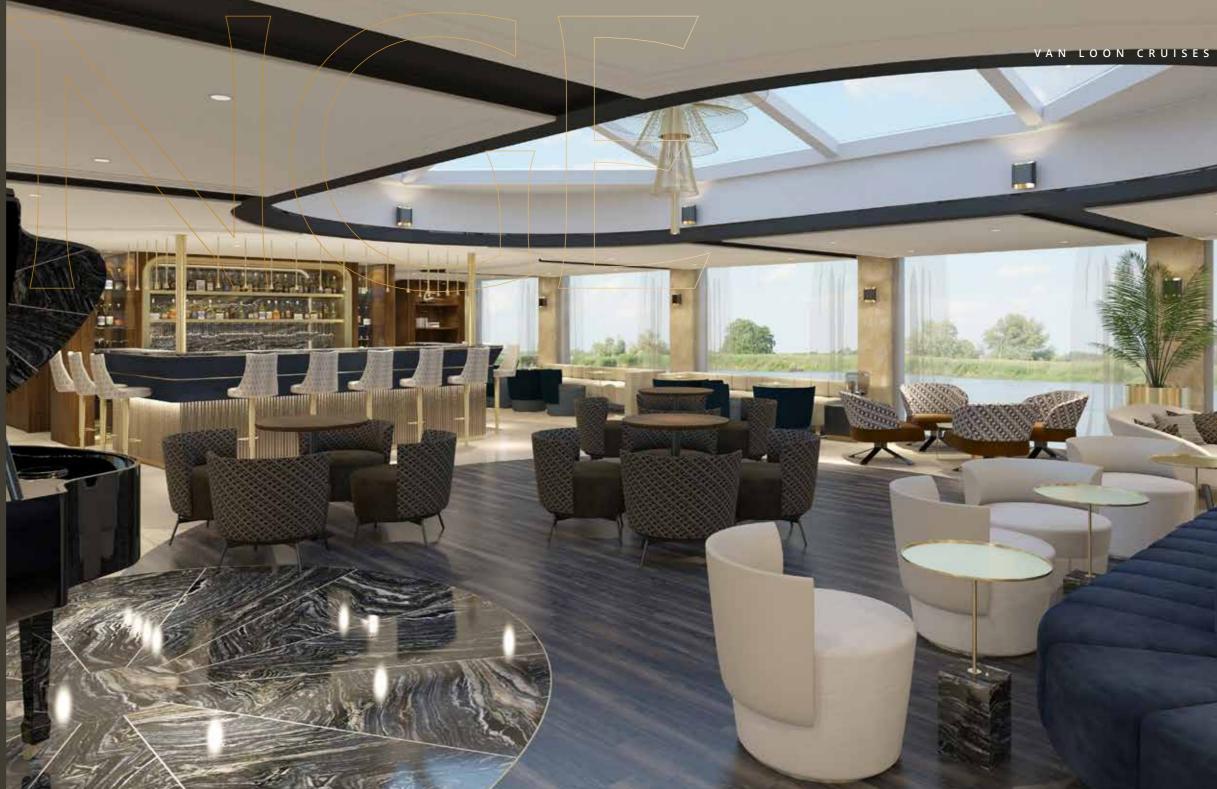

### LUXURIOUS ATMOSPHERE

The contemporary balanced design is filled with elements of surprise. The interior parts are sophisticated and reveal aesthetic language in the choice of exclusive materials such as; wood, marble, glass, bronze metal and leather. Matching handcrafted accessories give the lounge an exiting and luxurious atmosphere.

# TRANQUILITY AND WARMTH

Creating designs with tranquility and warmth are important in spaces where people come together. Natural fabrics in calm colours and in different textures contribute to a contemporary balance. Large art walls with great memory value give intimacy and a nice atmosphere at any time of the day.