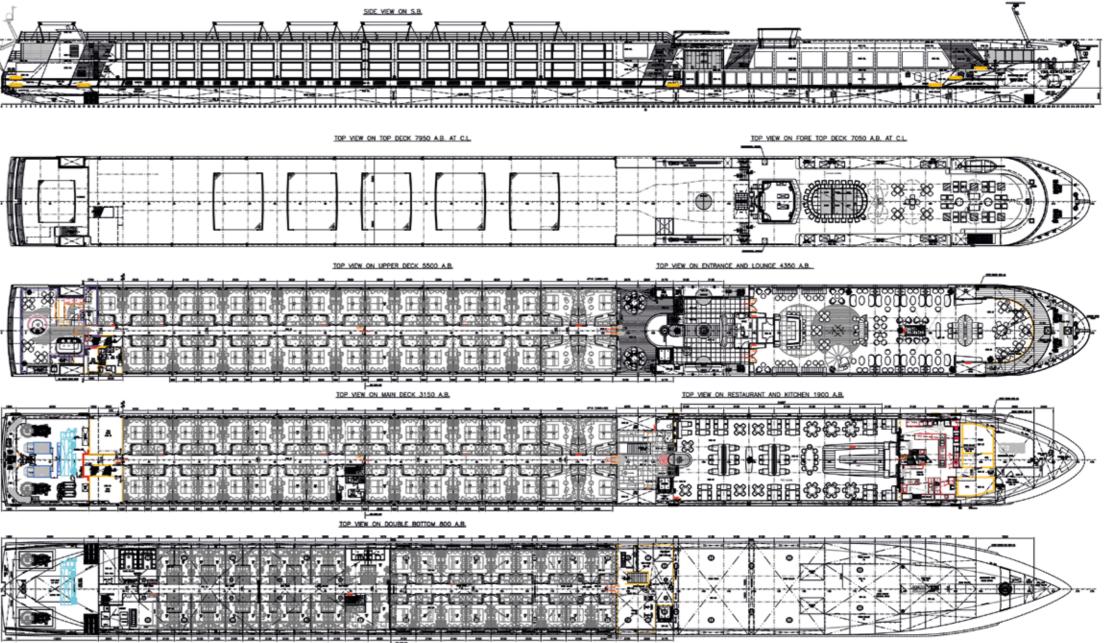

# NO CONCESSIONS

Where naval architects often work from the inside out, an interior with a ship around it, at Van Loon Cruises Suisse AG we work exactly the other way around. The Gentleman streamlined shape is leading, giving the ship an elegant and dynamic yacht appearance. As a passenger you do not have to make any concessions. The set-up is such that you can enjoy every luxury on board.

### CABINS

8 Suites 21 m<sup>2</sup>

Functionality and sustainability are the starting point in the designs!

# OUR STATE ROOMS

The interior of the state rooms and suites are spacious and practical.

| 39 | State rooms+ | 16 m <sup>2</sup> |
|----|--------------|-------------------|
| 21 | State rooms  | 14 m <sup>2</sup> |
| 18 | State rooms  | 13 m <sup>2</sup> |

# MEMORABLE JOURNEY

The onboard amenities leave nothing to be desired, with a spacious and elegant panorama salon, a luxurious lounge at the stern, a stylish restaurant, a welcoming hotel reception, a dedicated tour leader's desk, and the convenience of an elevator connecting all decks. The Gentleman promises not just a cruise, but a lavish and memorable journey along the river.