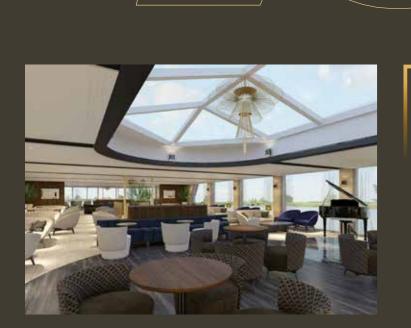

### LUXURIOUS ATMOSPHERE

The contemporary balanced design is filled with elements of surprise. The interior parts are sophisticated and reveal aesthetic language in the choice of exclusive materials such as; wood, marble, glass, bronze metal and leather. Matching handcrafted accessories give the lounge an exiting and luxurious atmosphere.

# TRANQUILITY AND WARMTH

Creating designs with tranquility and warmth are important in spaces where people come together. Natural fabrics in calm colours and in different textures contribute to a contemporary balance. Large art walls with great memory value give intimacy and a nice atmosphere at any time of the day.