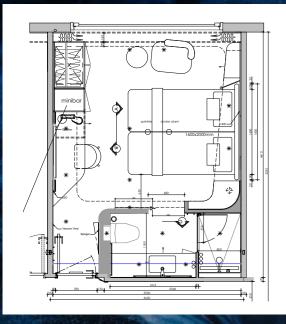

### CABINS

8 Suites 21 m<sup>2</sup>

Functionality and sustainability are the starting point in the designs!

# OUR STATE ROOMS

The interior of the state rooms and suites are spacious and practical.

| 39 | State rooms+ | 16 m <sup>2</sup> |
|----|--------------|-------------------|
| 21 | State rooms  | 14 m <sup>2</sup> |
| 18 | State rooms  | 13 m <sup>2</sup> |