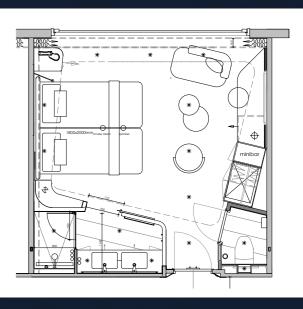

### CABINS

8 Suites 21 m<sup>2</sup>

Functionality and sustainability are the starting point in the designs!

# OUR STATE ROOMS

The interior of the state rooms and suites are spacious and practical.

| 39 | State rooms+ | 16 m <sup>2</sup> |
|----|--------------|-------------------|
| 21 | State rooms  | 14 m <sup>2</sup> |
| 18 | State rooms  | 13 m <sup>2</sup> |