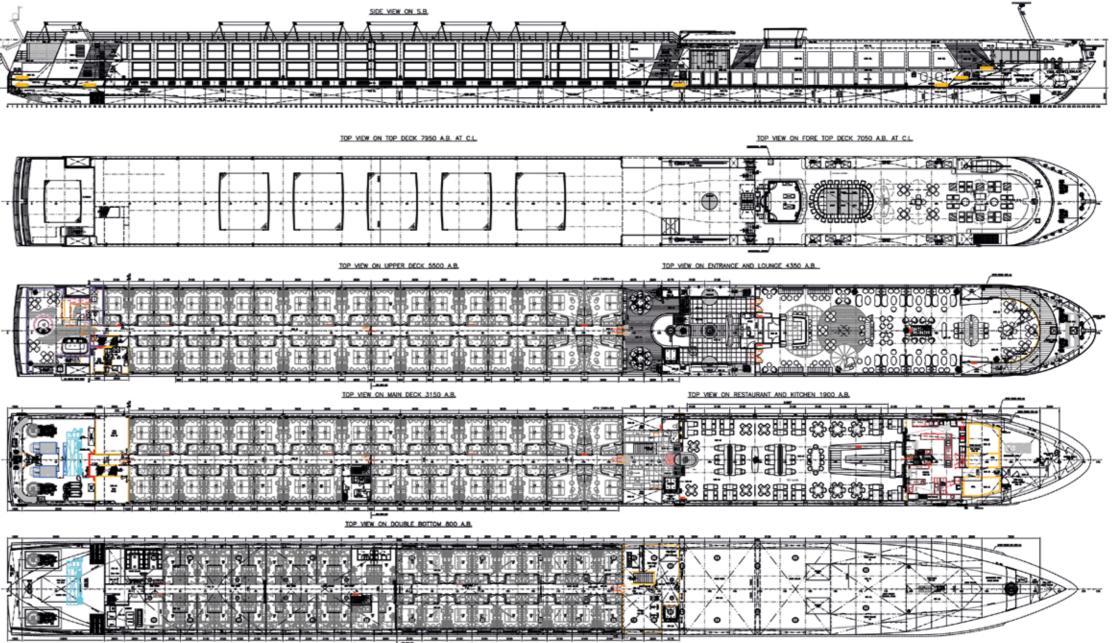

# NO CONCESSIONS

Where naval architects often work from the inside out, an interior with a ship around it, at Van Loon Cruises Suisse AG we work exactly the other way around. The Gentleman streamlined shape is leading, giving the ship an elegant and dynamic yacht appearance. As a passenger you do not have to make any concessions. The set-up is such that you can enjoy every luxury on board.

### CABINS

8 Suites 21 m<sup>2</sup>

Functionality and sustainability are the starting point in the designs!

# OUR STATE ROOMS

The interior of the state rooms and suites are spacious and practical.

| 39 | State rooms+ | 16 m <sup>2</sup> |
|----|--------------|-------------------|
| 21 | State rooms  | 14 m <sup>2</sup> |
| 18 | State rooms  | 13 m <sup>2</sup> |

# MEMORABLE JOURNEY

The onboard amenities leave nothing to be desired, with a spacious and elegant panorama salon, a luxurious lounge at the stern, a stylish restaurant, a welcoming hotel reception, a dedicated tour leader's desk, and the convenience of an elevator connecting all decks. The Gentleman promises not just a cruise, but a lavish and memorable journey along the river.