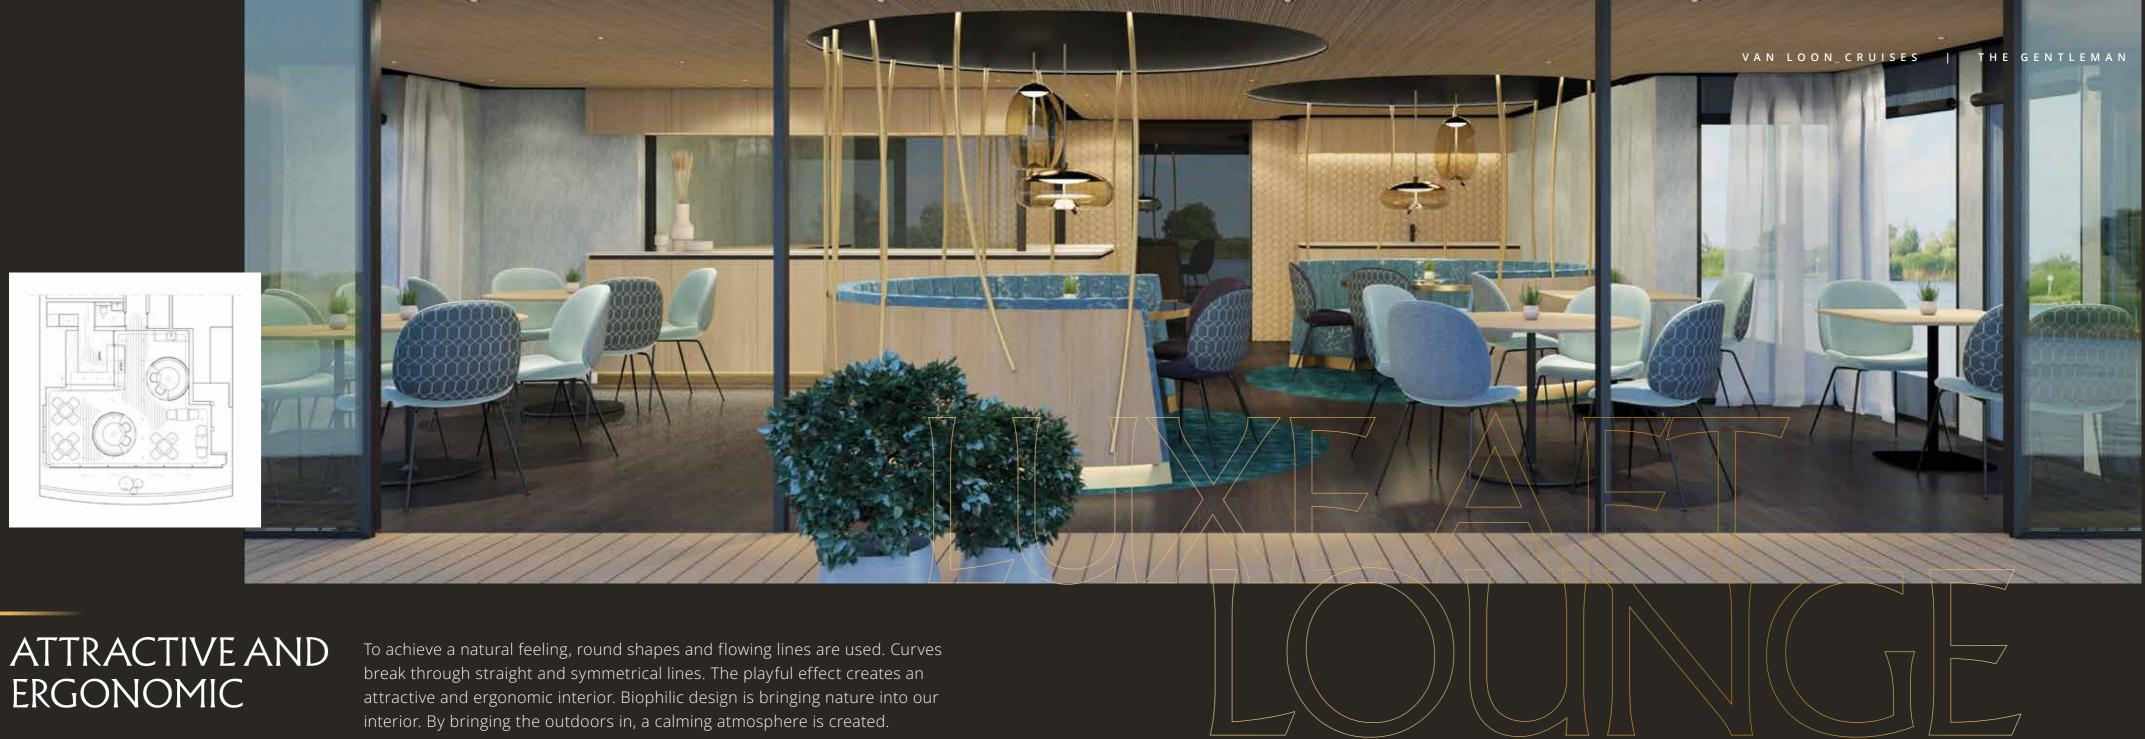

### VAN LOON CRUISES | THE GENTLEMAN

To achieve a natural feeling, round shapes and flowing lines are used. Curves break through straight and symmetrical lines. The playful effect creates an attractive and ergonomic interior. Biophilic design is bringing nature into our interior. By bringing the outdoors in, a calming atmosphere is created.