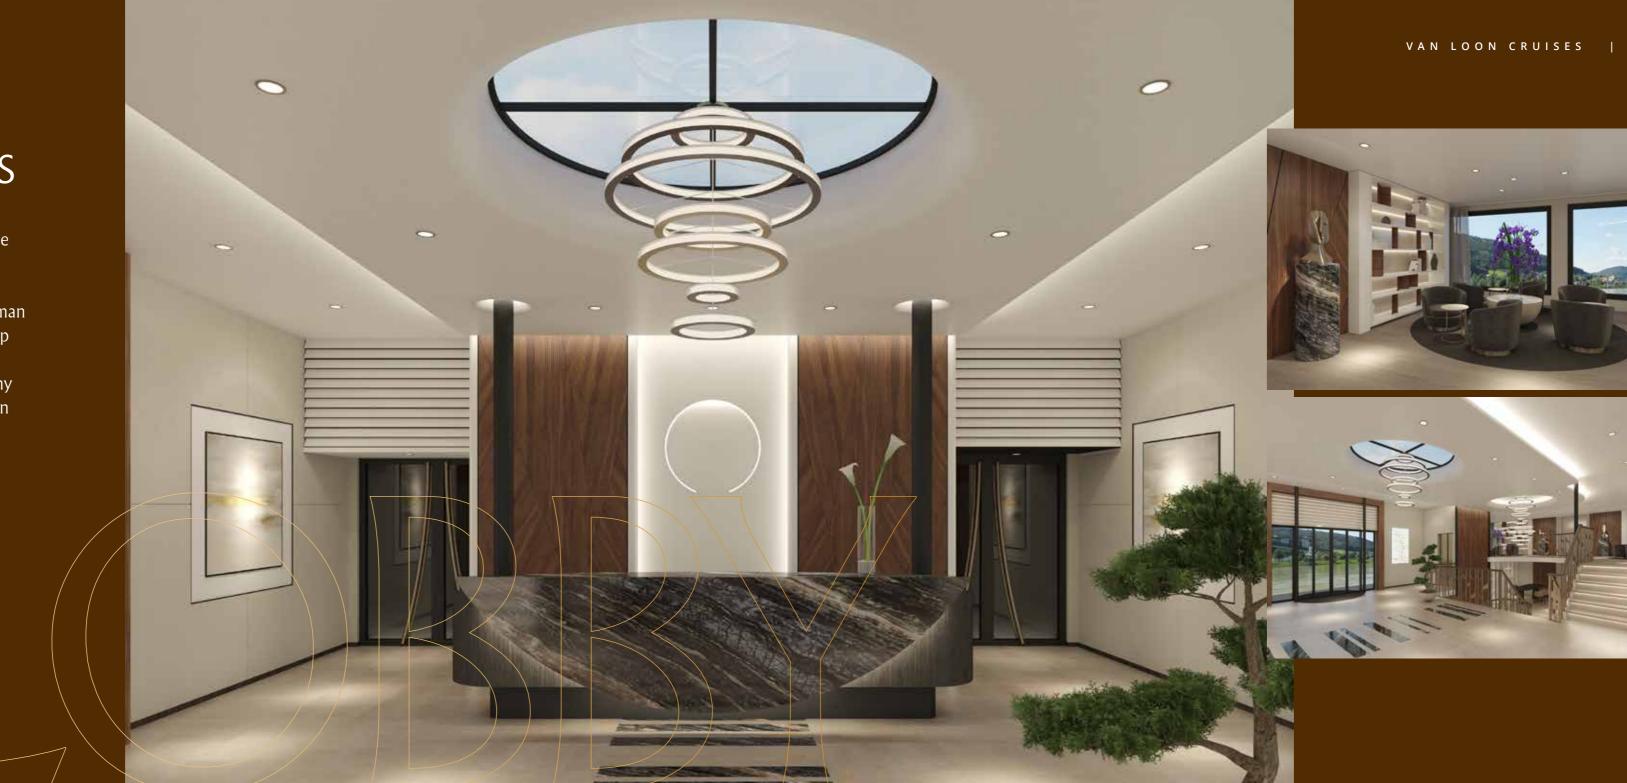

### LUXURIOUS ATMOSPHERE

The contemporary balanced design is filled with elements of surprise. The interior parts are sophisticated and reveal aesthetic language in the choice of exclusive materials such as; wood, marble, glass, bronze metal and leather. Matching handcrafted accessories give the lounge an exiting and luxurious atmosphere.

### VAN LOON CRUISES | THE GENTLEMAN

To achieve a natural feeling, round shapes and flowing lines are used. Curves break through straight and symmetrical lines. The playful effect creates an attractive and ergonomic interior. Biophilic design is bringing nature into our interior. By bringing the outdoors in, a calming atmosphere is created.