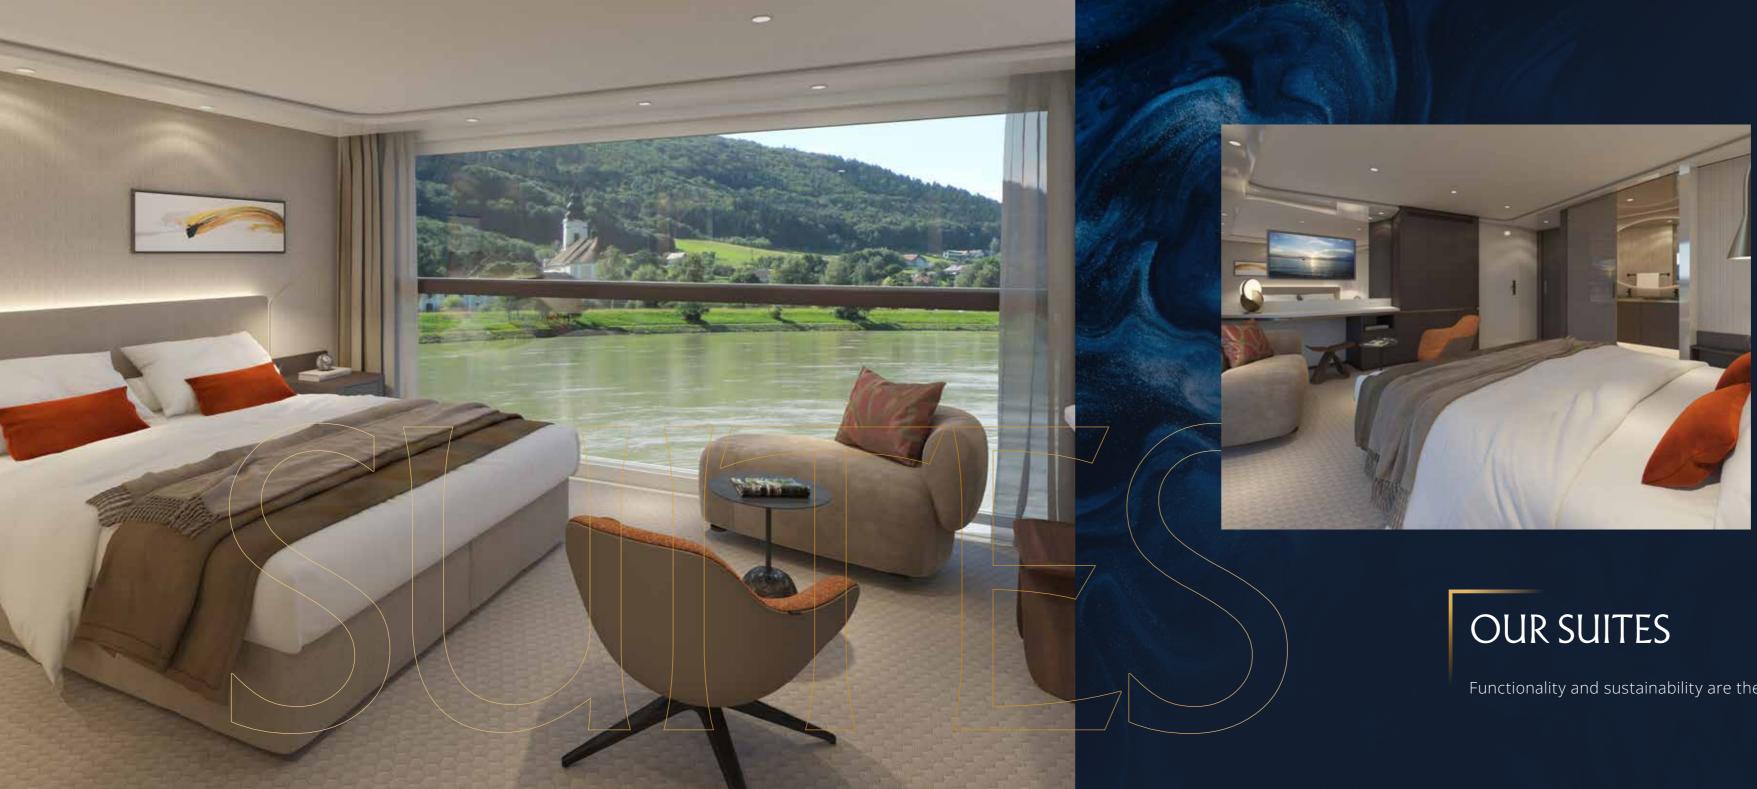

### CABINS

8 Suites 21 m<sup>2</sup>

Functionality and sustainability are the starting point in the designs!

# OUR STATE ROOMS

The interior of the state rooms and suites are spacious and practical.

| 39 | State rooms+ | 16 m <sup>2</sup> |
|----|--------------|-------------------|
| 21 | State rooms  | 14 m <sup>2</sup> |
| 18 | State rooms  | 13 m <sup>2</sup> |

# TRANQUILITY AND WARMTH

Creating designs with tranquility and warmth are important in spaces where people come together. Natural fabrics in calm colours and in different textures contribute to a contemporary balance. Large art walls with great memory value give intimacy and a nice atmosphere at any time of the day.