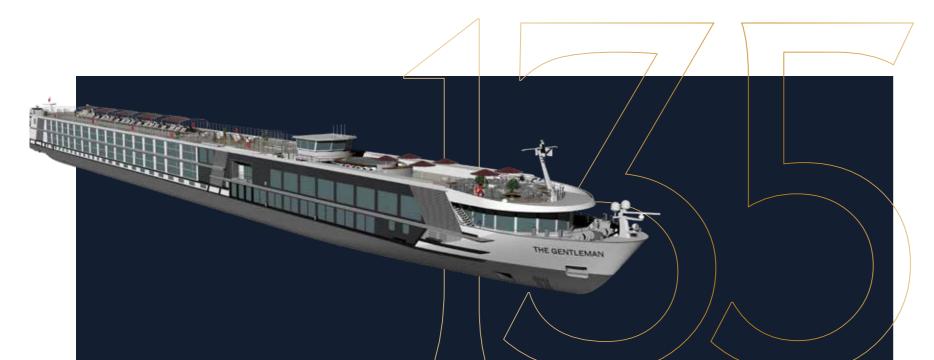

### INTRODUCING OUR BRAND NEW RIVER CRUISER THE GENTLEMAN

# NO CONCESSIONS

Where naval architects often work from the inside out, an interior with a ship around it, at Van Loon Cruises Suisse AG we work exactly the other way around. The Gentleman streamlined shape is leading, giving the ship an elegant and dynamic yacht appearance. As a passenger you do not have to make any concessions. The set-up is such that you can enjoy every luxury on board.

## TRULY REMARKABLE EXPERIENCE

In conclusion, The Gentleman offers a truly remarkable river cruising experience. Its modern yacht-like design, use of premium materials, and attention to detail make it an enticing choice for travelers seeking adventure and luxury. The ability to open floor-to-ceiling windows on the middle and upper decks adds to the immersive experience of taking in the breathtaking scenery. Furthermore, the ship's expansive sun deck caters to both relaxation and active pursuits.