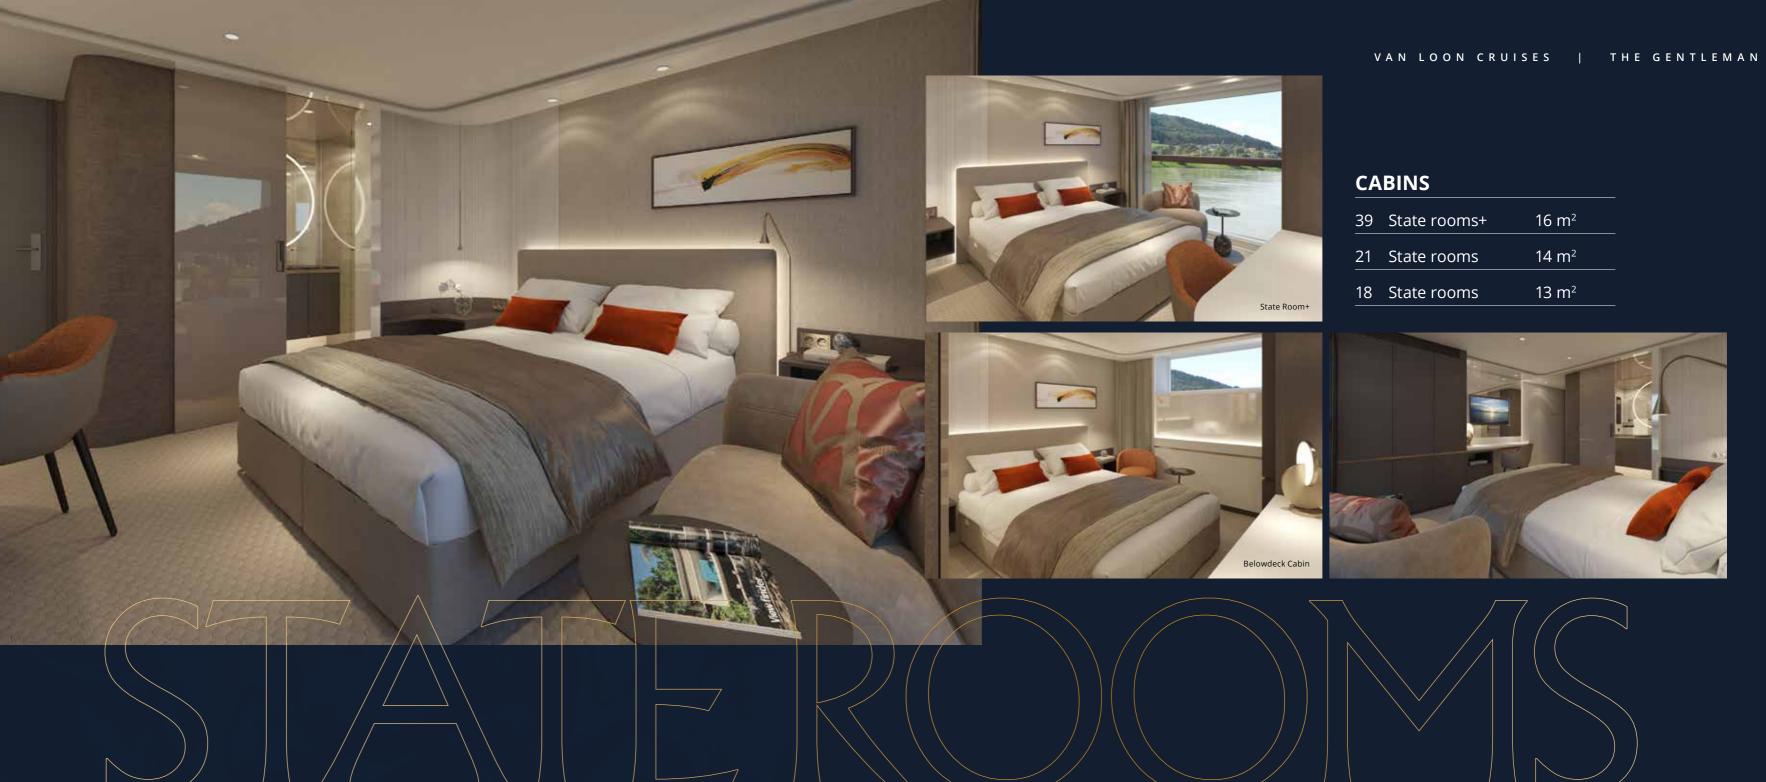

# OUR STATE ROOMS

The interior of the state rooms and suites are spacious and practical.

| 39 | State rooms+ | 16 m <sup>2</sup> |
|----|--------------|-------------------|
| 21 | State rooms  | 14 m <sup>2</sup> |
| 18 | State rooms  | 13 m <sup>2</sup> |

# TRANQUILITY AND WARMTH

Creating designs with tranquility and warmth are important in spaces where people come together. Natural fabrics in calm colours and in different textures contribute to a contemporary balance. Large art walls with great memory value give intimacy and a nice atmosphere at any time of the day.