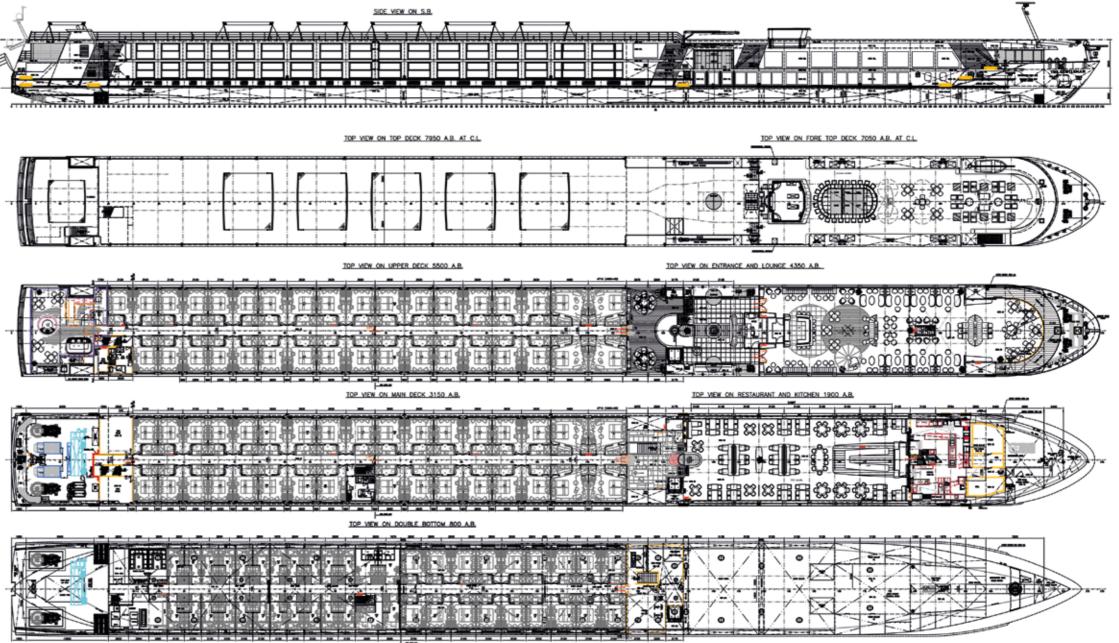

# NO CONCESSIONS

Where naval architects often work from the inside out, an interior with a ship around it, at Van Loon Cruises Suisse AG we work exactly the other way around. The Gentleman streamlined shape is leading, giving the ship an elegant and dynamic yacht appearance. As a passenger you do not have to make any concessions. The set-up is such that you can enjoy every luxury on board.

### CABINS

8 Suites 21 m<sup>2</sup>

Functionality and sustainability are the starting point in the designs!

# OUR STATE ROOMS

The interior of the state rooms and suites are spacious and practical.

| 39 | State rooms+ | 16 m <sup>2</sup> |
|----|--------------|-------------------|
| 21 | State rooms  | 14 m <sup>2</sup> |
| 18 | State rooms  | 13 m <sup>2</sup> |

# MEMORABLE JOURNEY

The onboard amenities leave nothing to be desired, with a spacious and elegant panorama salon, a luxurious lounge at the stern, a stylish restaurant, a welcoming hotel reception, a dedicated tour leader's desk, and the convenience of an elevator connecting all decks. The Gentleman promises not just a cruise, but a lavish and memorable journey along the river.